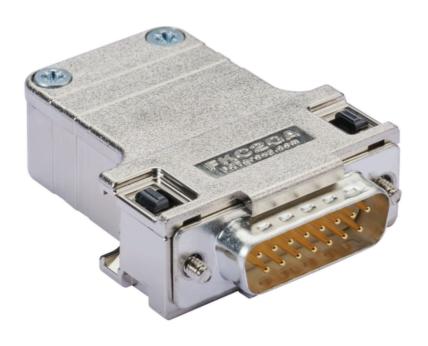

## D-Sub mains power plug, 15-pin, straight outgoing cable

## D-Sub mains power plug, 15-pin, straight outgoing cable

- Current load capacity 7.5 A
- For the custom design of customer's own connecting cables
- Straight outgoing cable
- D-Sub, 15-pin

| Order number                                            | D-Sub mains power plug, 15-pin, straight outgoing cable |
|---------------------------------------------------------|---------------------------------------------------------|
| D-Sub mains power plug, 15-pin, straight outgoing cable | P 4723 110                                              |